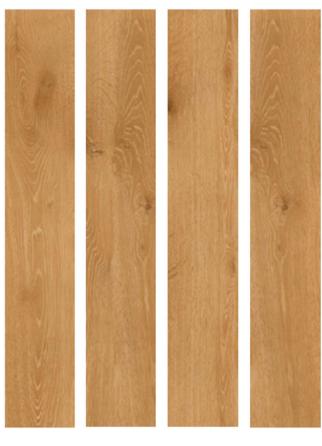

## **WOODEN**

## Glazed Porcelain with Inkjet Printing Technology- Wall/Floor

|          |                    | SIZE (MM)   | (p/sqm - for reference) | p/pc   |
|----------|--------------------|-------------|-------------------------|--------|
| PF962181 | Beige, Matt R9 🌘 逢 | 150x900x9.5 | 2,090.00                | 285.00 |

## **Design Trend: WOOD**

SUGGESTED APPLICATIONS

**NUMBER OF PATTERNS** 

TILE SHADE VARIATION

LOW SHADE VARIATION