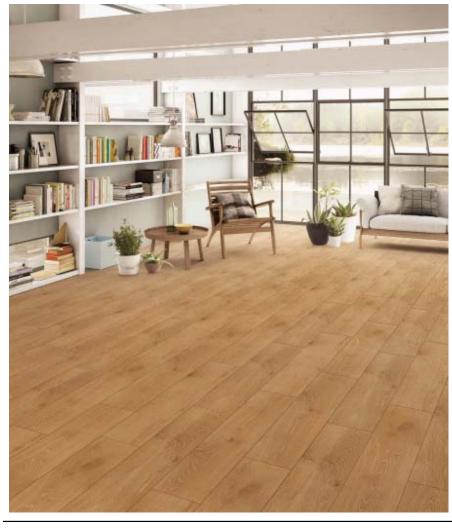

## **WOODEN**

## Glazed Porcelain with Inkjet Printing Technology- Wall/Floor

|          |                    | SIZE (MM)   | (p/sqm - for reference) | p/pc   |
|----------|--------------------|-------------|-------------------------|--------|
| PF962181 | Beige, Matt R9 🌘 逢 | 150x900x9.5 | 2,090.00                | 285.00 |

## **Design Trend: WOOD**

SUGGESTED APPLICATIONS

**NUMBER OF PATTERNS** 

TILE SHADE VARIATION

LOW SHADE VARIATION